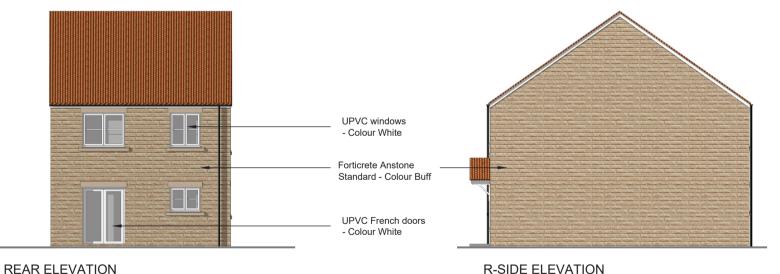

L-SIDE ELEVATION

THE DEARNE
Proposed Elevations - Scale 1:100

1:100 0 1 2 3 4 5 metres

FRONT ELEVATION

## Windows on side elevations to be opaque

| REV | DATE     | AMENDMENTS                        | BY  | APR'D |
|-----|----------|-----------------------------------|-----|-------|
| A   | 09.09.21 | Amended following client feedback | TTP | JLW   |
| В   | 19.10.21 | Roofing material amended          | TTP | GB    |
| С   | 28.10.21 | Window style amended              | TTP |       |
|     |          |                                   |     |       |