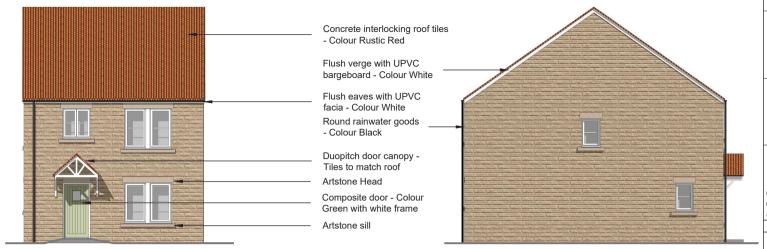

L-SIDE ELEVATION

THE DEARNE
Proposed Elevations - Scale 1:100

1:100 0 1 2 3 4 5 metres

FRONT ELEVATION

## Windows on side elevations to be opaque

| REV | DATE     | AMENDMENTS                        | BY  | APR'D |
|-----|----------|-----------------------------------|-----|-------|
| A   | 09.09.21 | Amended following client feedback | TTP | JLW   |
| В   | 19.10.21 | Roofing material amended          | TTP | GB    |
| С   | 28.10.21 | Window style amended              | TTP |       |
|     |          |                                   |     |       |